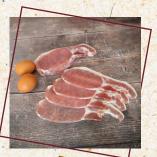

### **MEAT PRODUCTS**

| PRODUCT                  | SIZE   | UNIT OF SALE |
|--------------------------|--------|--------------|
| Back Bacon               | 2.27kg | 1            |
| Smoked Back Bacon        | 2.27kg | 1            |
| Patties (84% Pork)       | 75g    | 60           |
| Pulled Pork in BBQ Sauce | 1kg    | 1            |
| Pork Gyros               | 1kg    | 1            |
| Spam                     | 1.81kg | 1            |
| Hoi Sin Duck Spring Roll | 40g    | 40           |
| Black Pudding            | 1.36kg | 1            |
|                          |        |              |