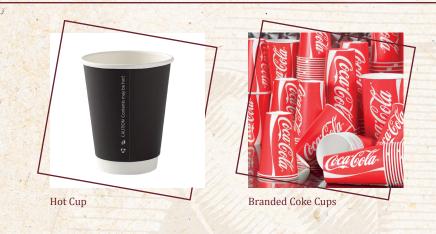

| 50 Sheets               | 1            |
| A PARTY AND A REAL PROPERTY A REAL PROPERTY A REAL PROPERTY AND A |                         |              |



### **PACKAGING & DISPOSABLES**

| PRODUCT                      | SIZE                        | UNIT OF SALE |
|------------------------------|-----------------------------|--------------|
| Easy Bags Potliners - Size 1 | ¼ Small (265x162mm)         | 100          |
| Easy Bags Potliners – Size 2 | ⅓ Medium (176x325mm)        | 100          |
| Easy Bags Potliners – Size 3 | ½ Large (265x325mm)         | 100          |
| Easy Bags Potliners - Size 4 | 4.5 litre Round             | 100          |
| Easy Bags Potliners – Size 6 | 1/6 Extra Small (176x162mm) | 100          |
| Easy Bags Potliners – Size 7 | 1/1 Full Size (530x325mm)   | 100          |
| Easy Bags Potliners – Size 9 | Standard Soup Kettle        | 100          |
|                              |                             |