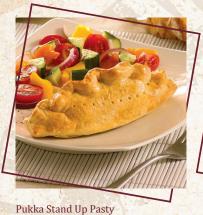

### PUKKA PIES - WRAPPED FROZEN BAKED

|                                      |           | X            |
|--------------------------------------|-----------|--------------|
| PRODUCT                              | SIZE      | UNIT OF SALE |
| Steak & Kidney Pie                   | 239g      | 12           |
| Chicken & Mushroom Pie               | 228g      | 12           |
| Beef & Onion Pie                     | 230g      | -12          |
| Meat & Potato Pie                    | 233g      |              |
| All Steak Pie                        | 234g      | 12           |
| Steak & Ale Pie                      | 234g      | 12.          |
| Chicken Balti Pie                    | 239g      | 12           |
| Stand-Up Pasty                       | 228g      | 12           |
| Jumbo Sausage Roll                   | 187g (8") | 12           |
| Veggie Cheese, Leek & Potato Pie     | 218g      | 12           |
| Veggie Potato, Cheese & Onion Pasty- | 156g      | 12           |
| Vegan Steak & Onion Pie              | 214g      | 12           |
| Vegan Chicken & Mushroom Pie         | 214g      | 12           |
|                                      |           |              |

### **PUKKA PIES - FROZEN UNBAKED**

| PRODUCT                      | SIZE U      | JNIT OF SALE |
|------------------------------|-------------|--------------|
| Large Steak & Kidney Pie     | 238g        | 24           |
| Large Chicken & Mushroom Pie | 227g        | 24           |
| Large Beef & Onion Pie       | 230g        | 24           |
| Large Stand-Up Pasty         | 211g        | 30           |
| Medium Sausage Rolls         | 119g (6")   | 48           |
| Jumbo Sausage Rolls          | 162g (7.5") | 36           |