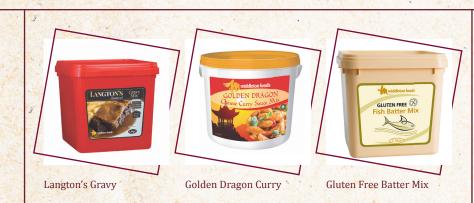

### MIXES

| PRODUCT                         | SIZE   | UNIT OF SALE |
|---------------------------------|--------|--------------|
| Silver Chef Gold Batter Mix     | 20kg   | 1            |
| Silver Chef Light Batter Mix    | 20kg   | 1            |
| Yorkshire Pudding Mix           | 3.5kg  | 1            |
| Gluten Free Pizza Base Mix      | 3kg    | 4            |
| Sage & Onion Stuffing Mix       | 3.5kg  | 1            |
| Gluten Free Batter Mix          | 2.5kg  |              |
| 123 Donut Mix                   | 12.5kg | 1            |
| Donoco Vanilla Donut Mix        | 12.5kg | 1            |
| Donoco Crepe Mix                | 12.5kg | 1            |
| Mayflower Curry Sauce Mix       | 4.54kg | 1            |
| Chippies Choice Curry Sauce Mix | 10kg   | 1            |
| Golden Dragon Curry Sauce Mix   | 4.54kg | 1            |
| Maggi Gravy Mix                 | 9kg    | 1            |
| Mayflower Gravy Mix             | 4.54kg | 1            |
| Langtons Gravy Mix              | 1.8kg  | 1            |
| Salt & Pepper Sprinkle          | 1kg    | 1            |
| Strawberry Shmoo Milkshake Mix  | 1.8kg  | . 1          |
| Chocolate Shinoo Milkshake Mix  | 1.8kg  | 1            |
| Banana Shmoo Milkshake Mix      | 1.8kg  | 1            |
|                                 |        |              |