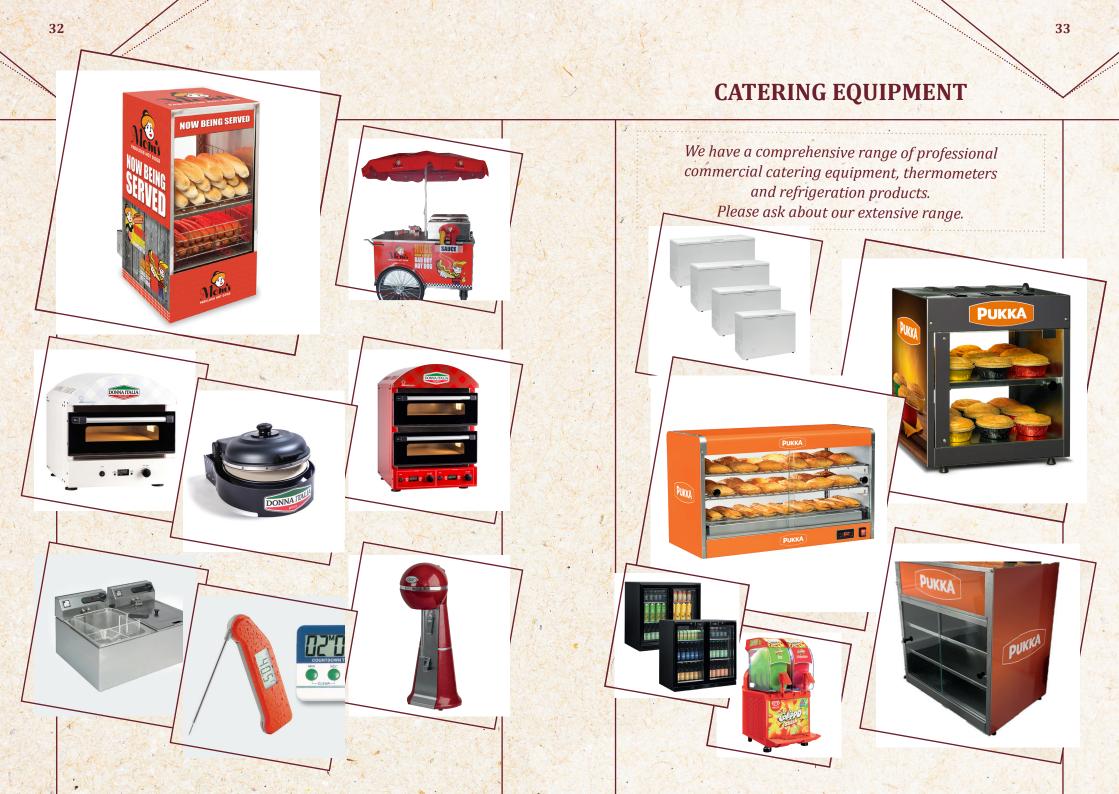

|
| 1883 Vanilla Syrup             | 1 litre  | - 1          |
| 1883 Hazelnut Syrup            | 1 litre  | . 1          |
| 1883 Caramel Syrup             | 1 litre  | 1            |
| Schmoo Chocolate Mix           | 1.8 kg   | 1            |
| Shmoo Strawberry Mix           | 1.8kg    | 1            |
| Shmoo Banana Mix               | 1.8kg    | 1            |
| Schmoo Marshmallows            | 200g     | 1            |
| Shmoo Chocolate Curls          | 300g     | 1            |
| White Sugar Sachets            | 1000     | 1            |
| Semi Skimmed Milk Portions     | 12 ml    | 120          |
| Calippo Slush Magic Blue       | 10 litre | 2            |
| Calippo Slush Strawberry       | 10 litre | 2            |
|                                |          |              |



# **TERMS & CONDITIONS**

# NOTES

- 1. Payment terms are cash on delivery.
- 2. Minimum delivery value of £100. In the event of an order being less than £100, a delivery charge may be charged.
- *3. All products remain the property of Eric Twigg Foods Limited until paid for in full.*
- 4. All products are received, stored and delivered under a strict, audited temperature-controlled procedure. Customers are reminded that chilled products must be stored at a temperature not exceeding +5°C. All frozen products must be stored at a minimum temperature of -18°C.
- 5. Any damages or shortages must be notified to the driver at the time of delivery.
- 6. To place your order telephone 01709 523333 starting with your trading name, town and telephone number before 3.00 pm the day before your normal