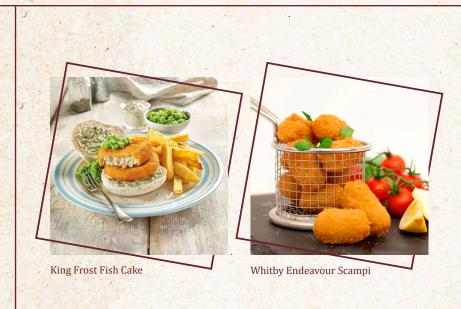

### **FISH PRODUCTS**

| PRODUCT                            | SIZE       | UNIT OF SALE           |
|------------------------------------|------------|------------------------|
| King Frost Fish Cake               | 2oz (50g)  | 60                     |
| King Frost Fish Cake               | 3oz (85g)  | • 36                   |
| King Frost Fish Cake               | 4oz (113g) | 24                     |
| King Prawns 13/15                  | 700g       | <b>1</b> 0             |
| Butterfly Breaded King Prawns      | 500g       | 1                      |
| Whitby Endeavour Wholetail Scampi  | 450g       | 1////                  |
| Whitby XL Wholetail Breaded Scampi | 450g       | 10                     |
| Cod Roe                            | 600g       | 1 tin                  |
| Marana Alexandra and the constant  |            | The second second life |