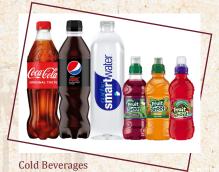

Grated Cheddar

Milk Portions

| M   | IX | 7F | 5 |
|-----|----|----|---|
| 1 I | 17 |    |   |

| SAUCES                              |           | A HI SI A    |
|-------------------------------------|-----------|--------------|
| PRODUCT                             | SIZE      | UNIT OF SALE |
| Heinz Tomato Ketchup Sachets        | 200       | 1            |
| Heinz HP Sauce Sachets              | 200       | 1            |
| Heinz Mayonnaise Sachets            | 200       | 1            |
| Heinz Tartar Sauce Sachets          | 200       | 1            |
| Tomato Ketchup Sachets              | 200       | 1            |
| Brown Sauce Sachets                 | 200       | 1 1          |
| English Mustard Sachets             | 200       | 1            |
| Henderson's Relish                  | 1 litre   | 1            |
| Nacho Cheese Sauce                  | 1 litre   | 6            |
| Hoi Sin Sauce                       | 2.2 litre | 1 1          |
| Goldfish Chinese Curry Paste        | 4.5kg     | 1            |
| Frozen Curry Sauce – Butter Makhani | 2.5kg     | 1            |
| Frozen Curry Sauce – Balti          | 2.5kg     | 1            |
| Frozen Curry Sauce – Tikka Masala   | 2.5kg     | 1            |
| Frozen Curry Sauce – Jalfrezi       | 2.5kg     | 1            |
| Frozen Curry Sauce – Katsu          | 2.5kg     |              |