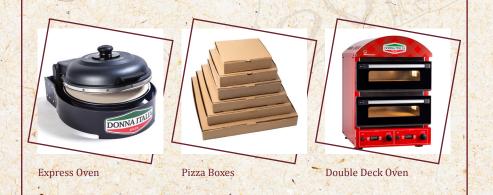

GOLD A doner kebab with fresh green chillies. Both available in the following sizes: 10lb/4kg 15lb/7kg20lb/9kg 30lb/13kg 35lb/16kg Doner Kebab 40lb/18kg 50lb/23kg 60lb/27kg





# **DONNA ITALIA PIZZA**

| PRODUCT                         | SIŻE           | UNIT OF SALE |
|---------------------------------|----------------|--------------|
| Cheese & Tomato Pizza (9")      | 9" (270g)      | 24           |
| Cheese & Tomato Pizza (12")     | 12" (430g)     | 28           |
| Frozen Pepperoni Slices         | 1kg            | 1. mili      |
| Diced Cooked Chicken Tikka Meat | 1kg            |              |
| 12" Pizza Boxes                 | For 12" Pizzas | 100          |
| 9" Pizza Boxes                  | For 9" Pizzas  | 100          |

Ask about our equipment available on free rental



# **CURRY**

ŧ

### CURRY

| PRODUCT                             | SIZE   | UNIT OF SALE |
|-------------------------------------|--------|--------------|
| Frozen Curry Sauce – Butter Makhani | 2.5kg  | 1            |
| Frozen Curry Sauce – Balti          | 2.5kg  | 1            |
| Frozen Curry Sauce – Tikka Masala   | 2.5kg  | 1            |
| Frozen Curry Sauce – Jalfrezi       | 2.5kg  | 1            |
| Frozen Curry Sauce – Katsu          | 2.5kg  | 1 1          |
| Mayflower Curry Sauce Mix           | 4.54kg | 1            |
| Chippies Choice Curry Sauce Mix     | 10kg   | 1            |
| Golden Dragon Curry Sauce Mix       | 4.54kg | 1            |
| Goldfish Chinese Curry Paste        | 4.5kg  |              |
| 12mm Cooked Chicken Strip           | 1kg    | 10           |
|