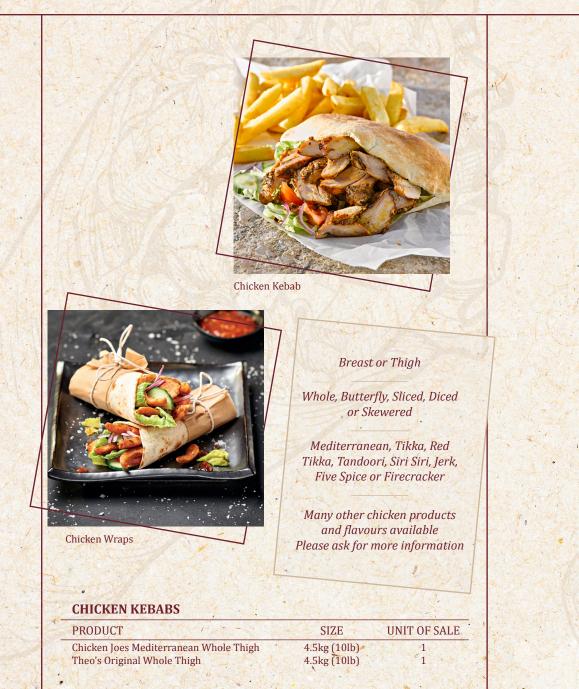

# **KEBABS**

# **DONER KEBABS - Double A** YEEROS TASTE A traditional doner with 'Double A' spices & a hint of garlic with fresh green chillies. GOLD A doner kebab with fresh green chillies. Both available in the following sizes: 10lb/4kg 15lb/7kg20lb/9kg 30lb/13kg 35lb/16kg Doner Kebab 40lb/18kg 50lb/23kg 60lb/27kg