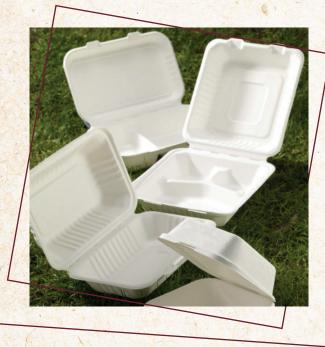

### **PETERS PIES - FROZEN BAKED PIES**

| PRODUCT                        | SIZE UNIT OF SALE |  |
|--------------------------------|-------------------|--|
| Seriously Tasty Steak & Kidney | - 12:             |  |
| Seriously Tasty Chicken & Mush | 12                |  |
| Seriously Tasty Beef & Onion   | т, 12             |  |
| Seriously Tasty All Steak      | 12                |  |