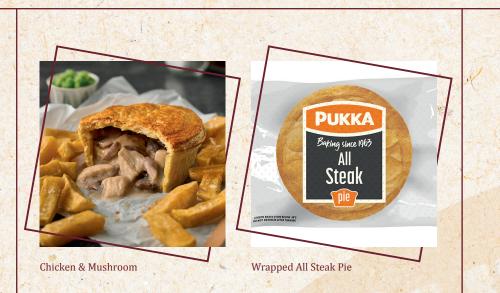

### PUKKA PIES - WRAPPED FROZEN BAKED

|                                      |           | X            |
|--------------------------------------|-----------|--------------|
| PRODUCT                              | SIZE      | UNIT OF SALE |
| Steak & Kidney Pie                   | 239g      | 12           |
| Chicken & Mushroom Pie               | 228g      | 12           |
| Beef & Onion Pie                     | 230g      | -12          |
| Meat & Potato Pie                    | 233g      |              |
| All Steak Pie                        | 234g      | 12           |
| Steak & Ale Pie                      | 234g      | 12.          |
| Chicken Balti Pie                    | 239g      | 12           |
| Stand-Up Pasty                       | 228g      | 12           |
| Jumbo Sausage Roll                   | 187g (8") | 12           |
| Veggie Cheese, Leek & Potato Pie     | 218g      | 12           |
| Veggie Potato, Cheese & Onion Pasty- | 156g      | 12           |
| Vegan Steak & Onion Pie              | 214g      | 12           |
| Vegan Chicken & Mushroom Pie         | 214g      | 12           |
|                                      |           |              |