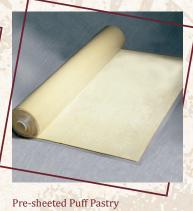

### PUKKA PIES - ALL VEGAN FROZEN PUFF PASTRY

| PRODUCT                 | SIZE                     | UNIT OF SALE |
|-------------------------|--------------------------|--------------|
| Pre Sheet Pastry – PS10 | · 10kg roll (560cm long) | 2            |
| Pre Sheet Pastry – PS5  | 5kg roll (245cm long)    | 2            |
| Shortcuts Pastry        | 1kg sheet (35.5cm long)  | 20           |