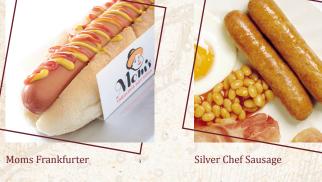

| PRODUCT                              | SIZE           | UNIT OF SALE |
|--------------------------------------|----------------|--------------|
| Silver Chef Sausage (50% Pork) - 4's | 4.54 kg (10lb) | 40           |
| Silver Chef Sausage (50% Pork) - 6's | 4.54 kg (10lb) | 60           |
| Silver Chef Sausage (50% Pork) - 8's | 4.54 kg (10lb) | 80           |
| Leela's Sausage (67% Pork) - 4's     | 4.54 kg (10lb) | 40           |
| Leela's Sausage (67% Pork) - 6's     | 4.54 kg (10lb) | 60           |
| Leela's Sausage (67% Pork) - 8's     | 4.54 kg (10lb) | 80           |
| Leela's Foot Long Sausage (67% Pork) | 5.2kg          | 30           |
| Halal Chicken & Beef Sausage - 4's   | 4.54kg (10lb)  | 40           |
| Mom's Frankfurters                   | 90g            | 24x6         |
|                                      |                |              |