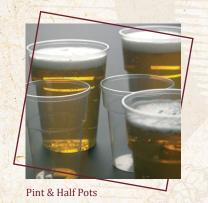

G & DISPOSABLES**

| PRODUCT                      | SIZE                        | UNIT OF SALE |
|------------------------------|-----------------------------|--------------|
| Easy Bags Potliners - Size 1 | ¼ Small (265x162mm)         | 100          |
| Easy Bags Potliners – Size 2 | ⅓ Medium (176x325mm)        | 100          |
| Easy Bags Potliners – Size 3 | ½ Large (265x325mm)         | 100          |
| Easy Bags Potliners - Size 4 | 4.5 litre Round             | 100          |
| Easy Bags Potliners – Size 6 | 1/6 Extra Small (176x162mm) | 100          |
| Easy Bags Potliners – Size 7 | 1/1 Full Size (530x325mm)   | 100          |
| Easy Bags Potliners – Size 9 | Standard Soup Kettle        | 100          |
|                              |                             |              |





Many other packaging and disposable items are available even with your own bespoke print - please ask for more information.

# BEVERAGES





### **COLD BEVERAGES**

|                                  | The second second second   | and the second second second second |
|----------------------------------|----------------------------|-------------------------------------|
| PRODUCT                          | SIZE                       | UNIT OF SALE                        |
| Pepsi Max                        | 500 ml                     | 24                                  |
| Pepsi Max Cherry                 | 500 ml                     | 24                                  |
| Tango                            | 500 ml                     | 24                                  |
| 7-Up