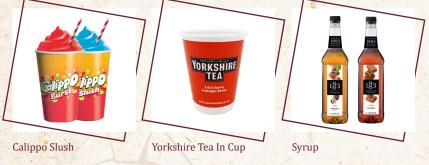

Grated Cheddar

Milk Portions

| M   | IX | 7F | 5 |
|-----|----|----|---|
| 1 I | 17 |    |   |

| SAUCES                              |           | A HI SI A    |
|-------------------------------------|-----------|--------------|
| PRODUCT                             | SIZE      | UNIT OF SALE |
| Heinz Tomato Ketchup Sachets        | 200       | 1            |
| Heinz HP Sauce Sachets              | 200       | 1            |
| Heinz Mayonnaise Sachets            | 200       | 1            |
| Heinz Tartar Sauce Sachets          | 200       | 1            |
| Tomato Ketchup Sachets              | 200       | 1            |
| Brown Sauce Sachets                 | 200       | 1 1          |
| English Mustard Sachets             | 200       | 1            |
| Henderson's Relish                  | 1 litre   | 1            |
| Nacho Cheese Sauce                  | 1 litre   | 6            |
| Hoi Sin Sauce                       | 2.2 litre | 1 1          |
| Goldfish Chinese Curry Paste        | 4.5kg     | 1            |
| Frozen Curry Sauce – Butter Makhani | 2.5kg     | 1            |
| Frozen Curry Sauce – Balti          | 2.5kg     | 1            |
| Frozen Curry Sauce – Tikka Masala   | 2.5kg     | 1            |
| Frozen Curry Sauce – Jalfrezi       | 2.5kg     | 1            |
| Frozen Curry Sauce – Katsu          | 2.5kg     |              |